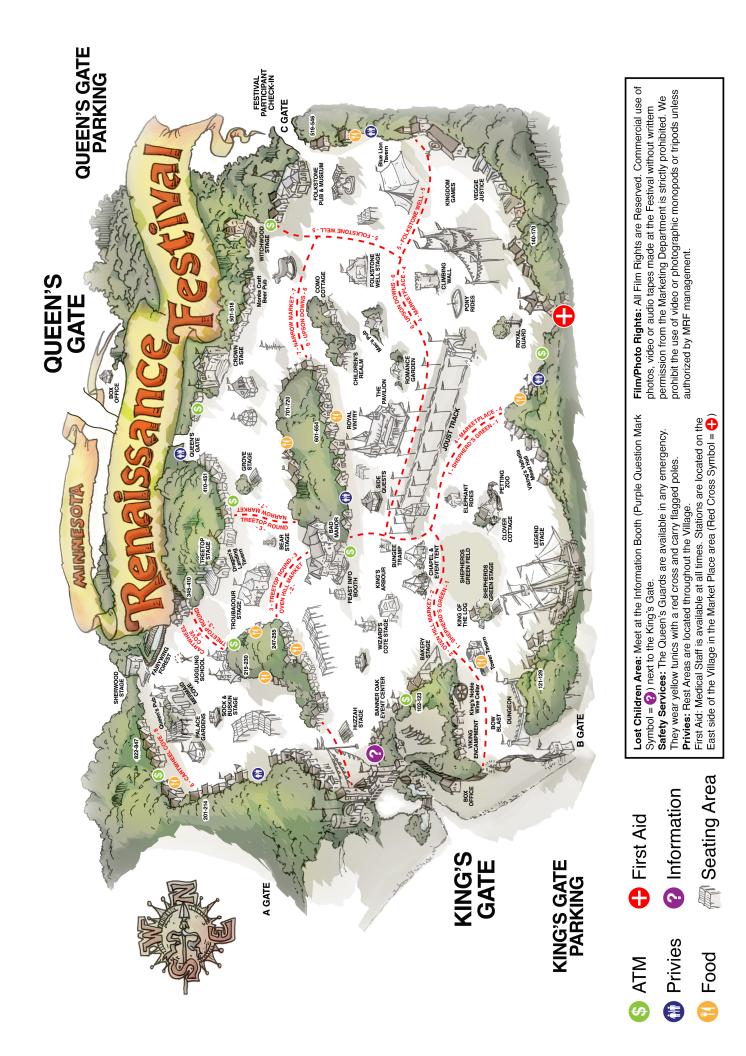

Locate your favorite fare by the following territories on the map: Shepards Green = 1, Ovenhill Market = 2, Treetop Round = 3, Marketplace = 4, Folkstone Well = 5, Upson Down = 6, Narrow Market = 7, Cartwheel Cove = 8. The allergen symbols are based on the most current ingredient information from our food suppliers and their stated absence of the list of allergens. Individual foods may come in contact with one another during preparation and is not reflected in the list. Although efforts are made to avoid cross-contamination of allergens, Minnesota Renaissance Festival does not guarantee that cross-contamination will not occur.

Locate your favorite fare by the following territories on the map: Shepards Green = 1, Ovenhill Market = 2, Treetop Round = 3, Marketplace = 4, Folkstone Well = 5, Upson Down = 6, Narrow Market = 7, Cartwheel Cove = 8. The allergen symbols are based on the most current ingredient information from our food suppliers and their stated absence of the list of

allergens. Individual foods may come in contact with one another during preparation and is not reflected in the list. Although efforts are made to avoid cross-contamination of allergens, Minnesota Renaissance Festival does not guarantee that cross-contamination will not occur.